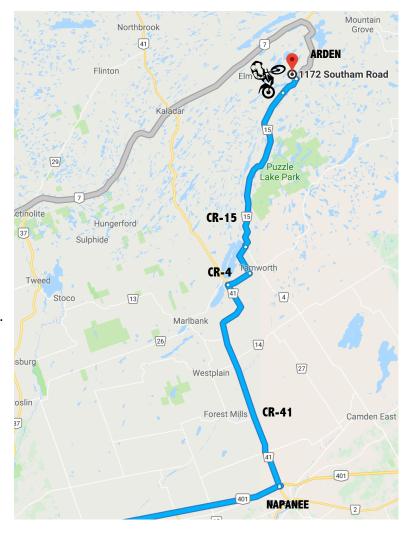

#### **WHERE**

1172 Southam Rd., Arden ON

## WHICH WAY:

- Travel East on the 401 towards Napanee.
- Take Exit 579 to CR-41 North.
- Turn right on CR-4 towards Tamworth.
- Follow CR-15 North for approx 21km to Southam Road.