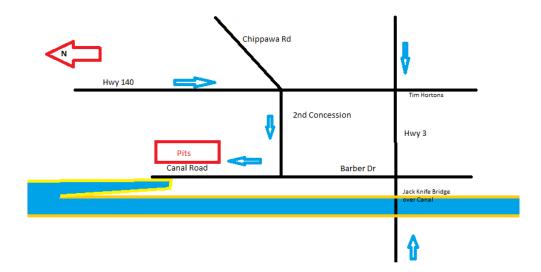

# **Canal Classic Trial July 4th**, 2021

## East Side Trail System. Port Colborne.

## Exp, Adv, Int, Jun, Nov, V45, V55, Vintage Friendly

CMA Sanctioned, Clubman Class for Non CMA Members to give ATA Trials a Try

FREE Camping on the Canal available, Bring your swimsuits and fishing poles

Start time: Experts/Advanced 11 Am, ALL others 12 Noon

Event Contact: Mike Thomson 905-658-9357 mike357@live.ca

Pre-entry is required online by June 27th, 2021. www.ataont.ca



#### WARNING

Ride at your own risk. Respect the land owners. No littering. Helmets at all times.

### COVID-19

Feeling sick? STAY HOME & STAY SAFE. Social distancing = 1 bike length apart at all times, or masks must be worn. NO spectators.





. 905-637-8895 . info@ataont.ca . www.ataont.ca .