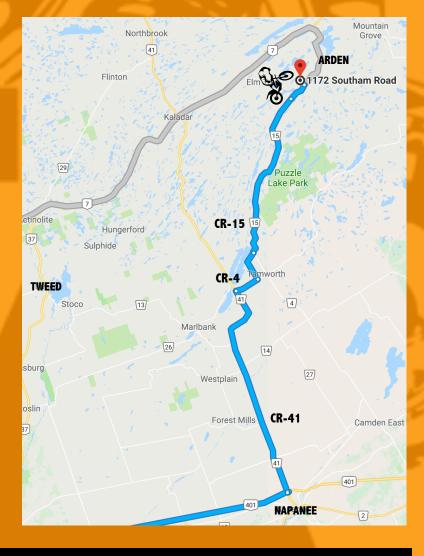

# WHERE

1172 Southam Rd., Arden ON

### **WHICH WAY:**

- Travel East on the 401 towards Napanee.
- Take Exit 579 to CR-41 North.
- Turn right on CR-4 towards Tamworth.
- Follow CR-15 North for approx 21km to Southam Road.