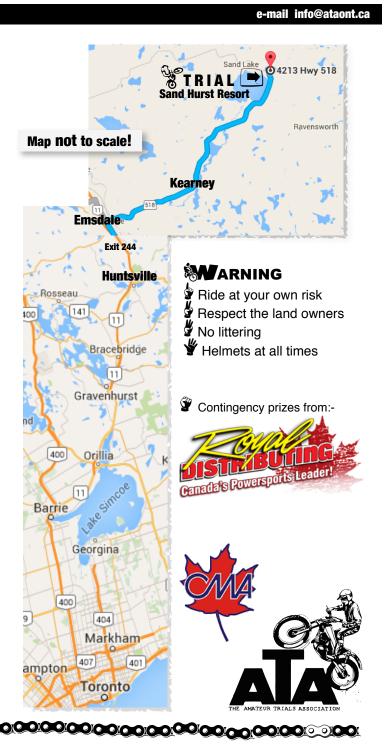

#### MONDERING?

Call the ATA Hotline 905 637-8895, or e-mail info@ataot.ca www.ataont.ca

**NB:** CMA Sanctioned event. A 2017 license is required.

MHERE #4213 Hwy 518 East

Kearney. Ontario

WTHICH WAY
From Hwy 11 north take exit
# 244 to Emsdale (20 mins/ 30km North of Huntsville)
Follow Hwy 518 East through Kearney to Sand Hurst Resort.
Continue 300m then exit to

*the right, and follow signs to* 

🍟 Follow driveway for 1.5km

Moosecamp map link:https://www.google.com/maps/d/ edit?mid=zApzh8afelvA.kldyLgAduXg&usp=sharing