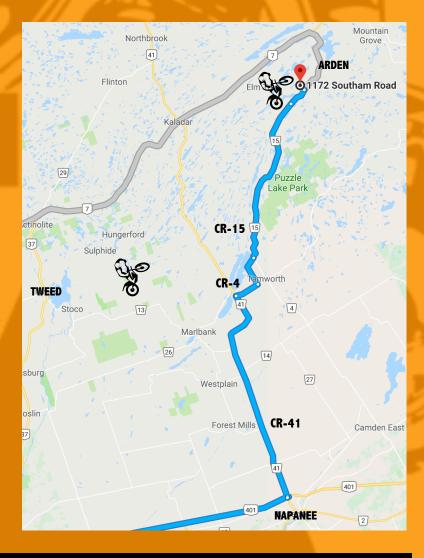

## WHICH WAY:

- Travel East on the 401 towards Napanee.
- Take Exit 579 to CR-41 North.
- Turn right on CR-4 towards Tamworth.
- Follow CR-15 North for approx 21km to Southam Road.